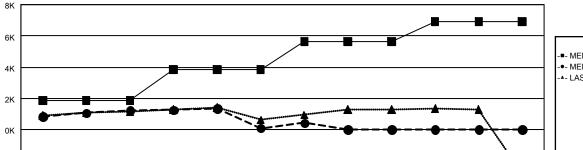

## REPORT DOES NOT INCLUDE CLUBS IN UNDISTRICTED AREAS.

| Clubs                 |               |           |               | Members               |                           |                         |                                                    |
|-----------------------|---------------|-----------|---------------|-----------------------|---------------------------|-------------------------|----------------------------------------------------|
| RESULTS FOR 2023-2024 |               |           |               | RESULTS FOR 2023-2024 |                           |                         |                                                    |
| QUARTER               | NEW CLUB GOAL | NEW CLUBS | DROPPED CLUBS | QUARTER               | MEMBER GROWTH<br>NET GOAL | MEMBER GROWTH<br>ACTUAL | DROPPED<br>MEMBERS ACTUAL<br>(including transfers) |
| JULY/AUG/SEPT         | 8             | 3         | 3             | JULY/AUG/SEPT         | 1,850                     | 2,926                   | 1,552                                              |
| OCT/NOV/DEC           | 11            | 0         | 9             | OCT/NOV/DEC           | 1,994                     | 1,269                   | 2,333                                              |
| JAN/FEB/MAR           | 23            | 3         | 2             | JAN/FEB/MAR           | 1,787                     | 819                     | 453                                                |
| APR/MAY/JUNE          | 11            | 0         | 0             | APR/MAY/JUNE          | 1,271                     | 0                       | 0                                                  |

## GOALS AND ACTUAL NEW CLUBS CUMULATIVE

JAN

GOALS AND ACTUAL MEMBERS CUMULATIVE

| -■- MEMBER GROWTH NET GOAL<br>-●- MEMBER GROWTH ACTUAL<br>-A- LAST YEAR MEMBERSHIP ACTUAL |
|-------------------------------------------------------------------------------------------|
|                                                                                           |
|                                                                                           |