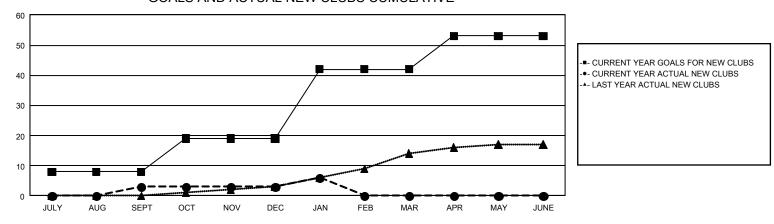

## REPORT DOES NOT INCLUDE CLUBS IN UNDISTRICTED AREAS.

| Clubs                 |               |           |               | Members               |                           |                         |                                                    |
|-----------------------|---------------|-----------|---------------|-----------------------|---------------------------|-------------------------|----------------------------------------------------|
| RESULTS FOR 2023-2024 |               |           |               | RESULTS FOR 2023-2024 |                           |                         |                                                    |
| QUARTER               | NEW CLUB GOAL | NEW CLUBS | DROPPED CLUBS | QUARTER               | MEMBER GROWTH<br>NET GOAL | MEMBER GROWTH<br>ACTUAL | DROPPED<br>MEMBERS ACTUAL<br>(including transfers) |
| JULY/AUG/SEPT         | 8             | 3         | 3             | JULY/AUG/SEPT         | 1,850                     | 2,926                   | 1,552                                              |
| OCT/NOV/DEC           | 11            | 0         | 9             | OCT/NOV/DEC           | 1,994                     | 1,269                   | 2,333                                              |
| JAN/FEB/MAR           | 23            | 3         | 2             | JAN/FEB/MAR           | 1,787                     | 819                     | 453                                                |
| APR/MAY/JUNE          | 11            | 0         | 0             | APR/MAY/JUNE          | 1,271                     | 0                       | 0                                                  |

## GOALS AND ACTUAL NEW CLUBS CUMULATIVE

JAN

GOALS AND ACTUAL MEMBERS CUMULATIVE

| -■- MEMBER GROWTH NET GOAL<br>-●- MEMBER GROWTH ACTUAL<br>-A- LAST YEAR MEMBERSHIP ACTUAL |
|-------------------------------------------------------------------------------------------|
|                                                                                           |
|                                                                                           |